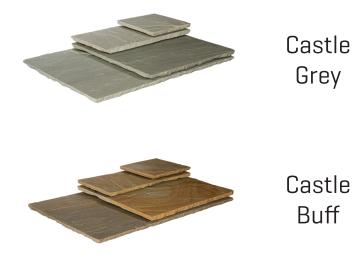

### Supplier Notes

1. Color and texture variations are part of what makes natural stone desirable. No two pieces will ever be the same. 2. Color ranges may vary. Here is what you can expect: Castle Grey: mixed hues ranging from light to dark grey. Castle Buff: mixed beiges, browns and greys with occasional veining and swirl 3. Iron is part of most natural stone products. Minor discoloration and rusting can be expected after installation and can often add appeal to a finished project. In most cases, iron deposits can be detected on the stone prior to installation. In the case of excessive deposits (greater than 20% of the surface area), please make SiteOne aware prior to installation so we can work together to ensure a satisfactory finished project.

Castle Buff

Castle Grey

Castle Grey