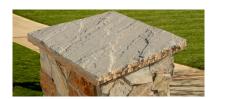

### The Patio Pack Convenience

Jumbo sized natural paving stones in convenient patio packs make project waste and expense minimal.

Flagstone Flooring

Pier Cap 24 x 24 x 2 20 Pieces/Pallet

Chiseled edge on all 4 sides