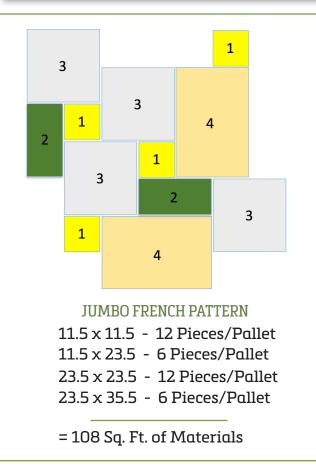

### The Patio Pack Convenience

Jumbo sized natural paving stones in convenient patio packs make project waste and expense minimal.

Flagstone Flooring

Pier Cap 24 x 24 x 2 20 Pieces/Pallet

Chiseled edge on all 4 sides