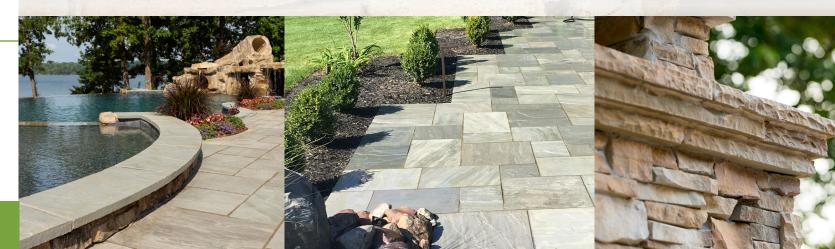

## Seamless Project Solutions

The Castle Collection provides you with seamless solutions to complete your entire project. From patio flooring to coordinating finishing pieces, this collection is perfect for any project big or small!

### Supplier Notes

1. Color and texture variations are part of what makes natural stone desirable. No two pieces will ever be the same. 2. Color ranges may vary. Here is what you can expect: Castle Grey: mixed hues ranging from light to dark grey. Castle Buff: mixed beiges, browns and greys with occasional veining and swirl 3. Iron is part of most natural stone products. Minor discoloration and rusting can be expected after installation and can often add appeal to a finished project. In most cases, iron deposits can be detected on the stone prior to installation. In the case of excessive deposits (greater than 20% of the surface area), please make SiteOne aware prior to installation so we can work together to ensure a satisfactory finished project.